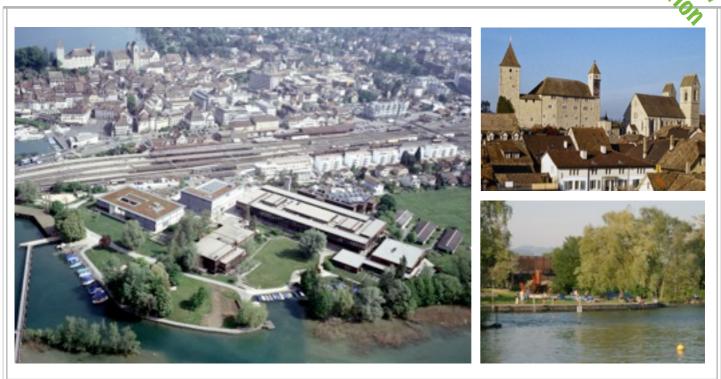

# C++ Standards Committee Meeting June 16<sup>th</sup>-21<sup>st</sup> 2014

The meeting will be held at the University of Applied Sciences, HSR Rapperswil, Switzerland

HSR Rapperswil and IFS Institute for Software invite you to the C++ Standards Committee Meeting at the picturesque shore of Lake Zurich.

HSR is a university of applied sciences with about 1400 students - about one fourth of them studying informatics. The campus will provide the meeting facilities. Please check the information panels at building entrances for the location of the meeting rooms. We are planning a social events, so please register via email with silvia.mazzoli@hsr.ch and provide her with the number of persons visiting.

### Local information

The local tourist information located at the harbor of Rapperswil will be able to give your information on further attractions. Besides the medieval town centre of Rapperswil with the town museum and castle and the lake (swimming), there is a children's zoo in the direct vicinity of HSR.