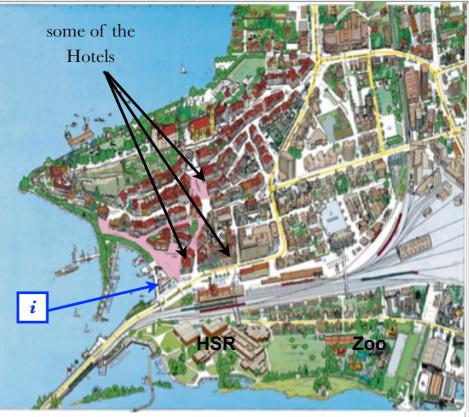

# Hotels

We have made reservations in several nearby hotels (some within walking distance). Please make your reservations by phone, email or fax directly with one of these hotels. Should they be booked please contact us, since there are further opportunities to stay in the vicinity. However, please book early, because there is another larger event going on in Rapperswil towards the end of the week of the meeting. Also vacation season has already started due to the public holidays around that week.

**Important!** Please mention the meeting name "HSR C++ Standards Committee Meeting" when making your reservation.

The list of hotels where we reserved a preliminary contingent of rooms is attached. Please make your booking early, because in the same week there is another larger event in Rapperswil, so it was hard to get these rooms blocked. Some of the hotels could only provide us with rooms until Friday or Saturday, instead of Sunday.

### Local information

The local tourist information located at the harbor of Rapperswil will be able to give your information on further attractions. Besides the medieval town centre of Rapperswil with the town museum and castle and the lake (swimming), there is a children's zoo in the direct vicinity of HSR.